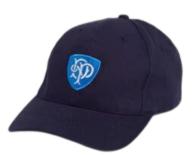

#### Sun Hat / Cricket Hat with DPL Logo

- Years I to 8
- Compulsory for Years I and 2
- Optional to buy/wear for Years 3 to 8
- Only a uniform sun hat / cricket hat can be worn
- Available from Thomas Schoolwear