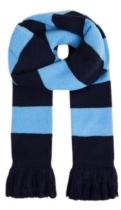

#### Striped Scarf and Navy Gloves

- Years I to 8
- Optional to buy/wear for Years 3 to 8
- Only a uniform scarf / gloves can be worn
- Scarf is available from Thomas Schoolwear
- · Gloves are also available from other retailers