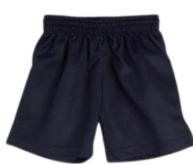

### Games Kit (Years 3 to 8)

Navy Tracksuit Top with **DPL** logo (may also be used as school waterproof)

Navy Shorts with **Drawstring Waist** 

Navy Warm Up Top with DL Logo

Navy & White **Reversible Games** Shirt with DPL Logo