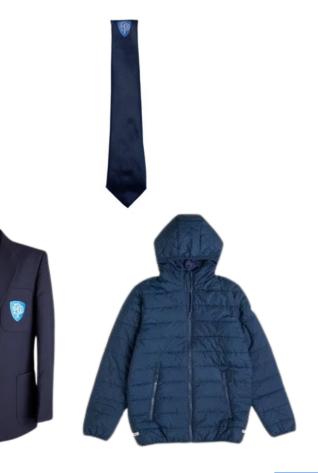

#### Navy Tie with DPL Logo

- Years 5 to 8 only
- Years I to 4 do not wear a tie and wear their shirt open at the neck
- Available from Thomas Schoolwear

#### Navy School Blazer with DPL Logo

- Years 7 and 8 only
- Available from Thomas Schoolwear

#### Navy Puffa Coat with DPL Logo

- Years 7 and 8 only
- Optional item
- Available from Thomas Schoolwear