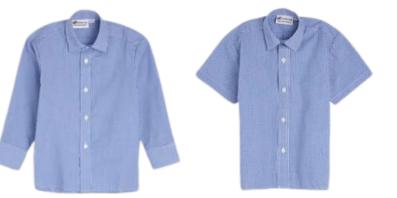

#### Navy and White Checked Shirt

- Years I to 8
- Long-sleeved (autumn and spring)
- Short-sleeved (summer)
- Available from Thomas Schoolwear

White shirts are required for Years 5 to 8 for School Events only. These are available from Thomas Schoolwear and other school uniform retailers.