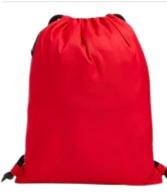

Duffle Bag with DPL Logo

**Sports Socks with** House Colour Band

Sports Bag with DPL Logo • Years 5 to 8 only

- White Trainers with Non-Marking Soles
- Rugby/Football Boots Moulded Soles Only (Years 3 and 4)
- Rugby/Football Boots No Astros or Blades (Years 5 to 8)
- Gumshield and Shinpads are compulsory for Years 3 to 8
- Towel with hanging loop sewn into the centre