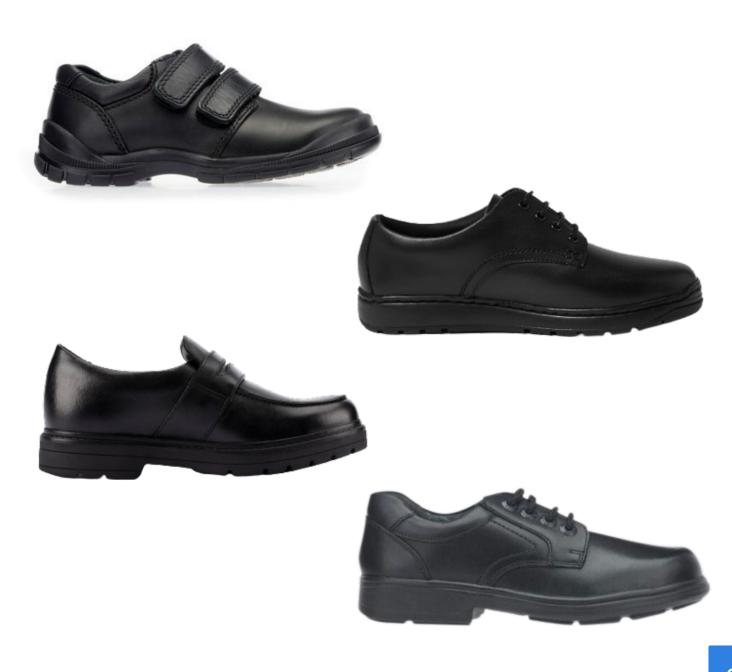

## Black Shoes with Velcro or Laces: Years I to 8

Shoes must be polishable and without a brand or logo. Trainers of any colour are not considered acceptable school shoes.

Until your son is confident in tying his shoelaces, we recommend wearing Velcro fastening or slip on shoes.

Below you will find examples of acceptable footwear. Shoes are available from Thomas Schoolwear and other footwear retailers.