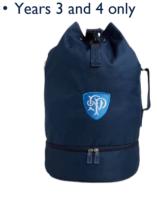

Duffle Bag with DPL Logo

**Sports Socks with** House Colour Band

Sports Bag with DPL Logo • Years 5 to 8 only

- White Trainers with Non-Marking Soles
- Rugby/Football Boots Moulded Soles Only (Years 3 and 4)
- Rugby/Football Boots No Astros or Blades (Years 5 to 8)
- Gumshield and Shinpads are compulsory for Years 3 to 8
- Towel with hanging loop sewn into the centre