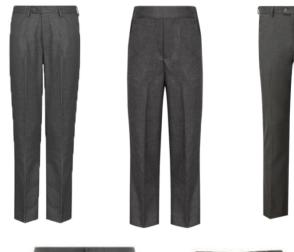

#### **Grey Flannel Trousers / Shorts**

- Years I to 8
- Trousers (autumn and spring)
- Shorts (summer)
- Shorts are available in 'classic' or 'Bermuda' length
- Available from Thomas Schoolwear and other school uniform retailers