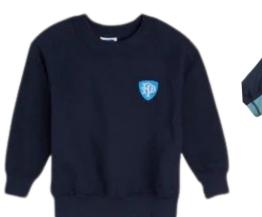

# Navy Sweatshirt with DPL Logo • Nursery and Reception • Autumn and spring terms Navy T-Shirt with DPL Logo • Nursery and Reception • Summer term Navy Jogging Bottoms with DPL Logo • Nursery and Reception • Autumn and spring terms Navy Shorts with DPL Logo • Nursery and Reception • Summer term Sun Hat with DPL Logo • Nursery and Reception • Summer term Optional R All of the above items are available from Thomas Schoolwear.

#### Navy Sweatshirt with DPL Logo

• Autumn and spring terms