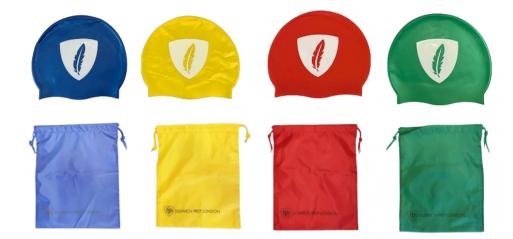

# Swimming Bag and Hat in House Colour

- Years I to 8
- Available from Thomas Schoolwear

#### Swim Squad Hat

 Only for Swim Squad and available from Thomas Schoolwear