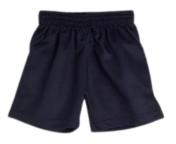

# Navy Sweatshirt with DPL Logo • Nursery and Reception • Autumn and spring terms Navy T-Shirt with DPL Logo • Nursery and Reception • Summer term Navy Jogging Bottoms with DPL Logo • Nursery and Reception • Autumn and spring terms Navy Shorts with DPL Logo • Nursery and Reception • Summer term Sun Hat with DPL Logo • Nursery and Reception • Summer term Optional R All of the above items are available from Thomas Schoolwear.

#### Navy Shorts with DPL Logo

• Summer term