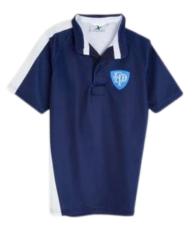

### Games Kit (Years 3 to 8)

Navy Tracksuit Top with **DPL** logo (may also be used as school waterproof)

Navy Shorts with **Drawstring Waist** 

Navy Warm Up Top with DL Logo

Navy & White **Reversible Games** Shirt with DPL Logo