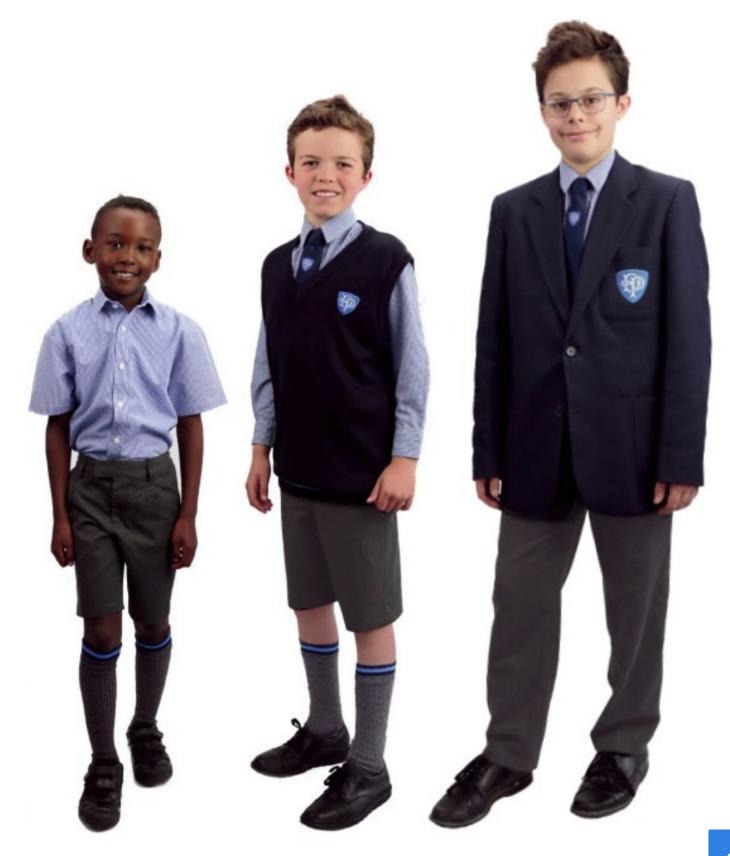

### **Core Uniform: Years I to 8**

The images below show examples of boys in uniform as they move through the school.

# Core Uniform: Years I to 8