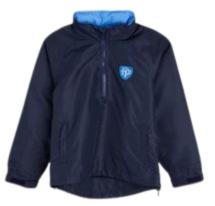

#### Navy Tracksuit Top with DPL Logo

- Years I to 8
- May be used as school waterproof
- Available from Thomas Schoolwear