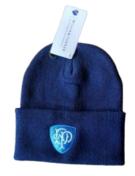

#### Navy Wooly Hat with DPL Logo

- Years I to 8
- Optional to buy / wear
- Only a uniform wooly hat can be worn
- Available from Thomas Schoolwear