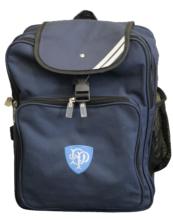

#### Navy School Backpack with DPL Logo

- Years I to 8
- Available from Thomas Schoolwear