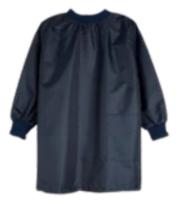

#### Navy Art Overall

- Years I to 8
- Compulsory for Years I and 2
- Optional for Years 3 to 8
- Only a uniform art overall can be worn
- Available from Thomas Schoolwear

- Years 5 to 8
- Available from Thomas Schoolwear