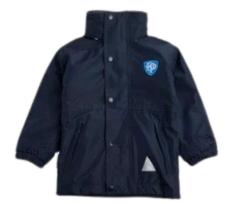

#### Winter Coat with DPL Logo

- Years I to 8
- Available from Thomas Schoolwear