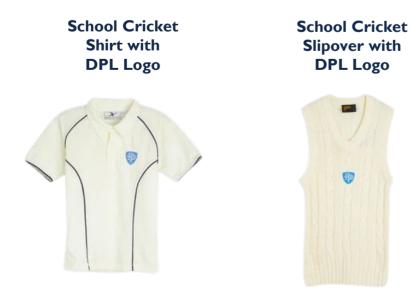

## Cricket Kit (Years 5 to 8)

PE kit may be worn during lessons, however, cricket whites, a cricket bag and cricket shoes are required for school teams.

Cricket shirt and slipover available from Thomas Schoolwear