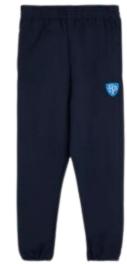

# Navy Sweatshirt with DPL Logo • Nursery and Reception • Autumn and spring terms Navy T-Shirt with DPL Logo • Nursery and Reception • Summer term Navy Jogging Bottoms with DPL Logo • Nursery and Reception • Autumn and spring terms Navy Shorts with DPL Logo • Nursery and Reception • Summer term Sun Hat with DPL Logo • Nursery and Reception • Summer term Optional R All of the above items are available from Thomas Schoolwear.

# Navy Jogging Bottoms with DPL Logo

• Autumn and spring terms