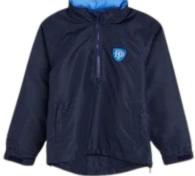

#### Navy Tracksuit Top with DPL Logo

- Years I to 8
- May be used as school waterproof
- Available from Thomas Schoolwear