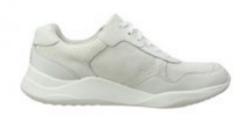

## Black Shoes with Velcro or Laces: Years I to 8

Shoes must be polishable and without a brand or logo. Trainers of any colour are not considered acceptable school shoes.

Until your son is confident in tying his shoelaces, we recommend wearing Velcro fastening or slip on shoes.

Below you will find examples of acceptable footwear. Shoes are available from Thomas Schoolwear and other footwear retailers.