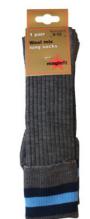

#### **Socks with Shorts**

- Grey long socks with coloured bands must be worn with shorts
- Available from Thomas Schoolwear