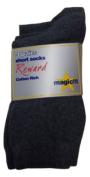

#### **Socks with Trousers**

- Plain grey socks are to be worn with trousers
- Available from Thomas Schoolwear and other school uniform retailers