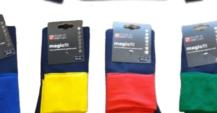

Duffle Bag with DPL Logo

**Sports Socks with** House Colour Band

Sports Bag with DPL Logo • Years 5 to 8 only

- White Trainers with Non-Marking Soles
- Rugby/Football Boots Moulded Soles Only (Years 3 and 4)
- Rugby/Football Boots No Astros or Blades (Years 5 to 8)
- Gumshield and Shinpads are compulsory for Years 3 to 8
- Towel with hanging loop sewn into the centre